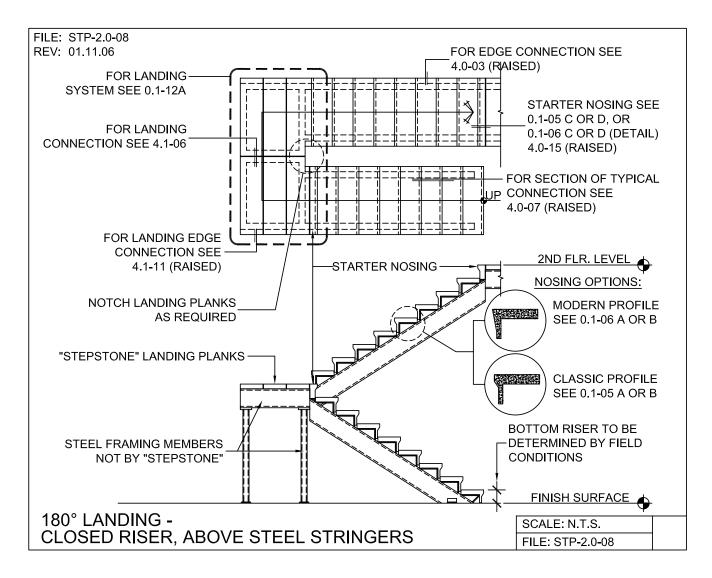

## R C DIVISION

Steel Stringer System - Support Layout

PRECAST CONCRETE TREADS, LANDINGS, AND BALCONIES SHOWN ON PLANS SHALL BE FROM THE "STEPTREAD" SYSTEM BY "STEPSTONE, INC." OF GARDENA, CA. FOR STEEL OR WOOD CONSTRUCTION. THE MANUFACTURER IS TO SUPPLY ALL PRECAST CONCRETE PARTS WITH EACH "STEPTREAD" AND FEATURING EITHER CAST IN THREADED INSERTS FOR BOLTING OR AN EMBEDDED BOTTOM WELD PLATE FOR WELDING. ALL REINFORCING AND CONNECTIONS WILL BE ZINC PLATED. ONLY ITEMS NOTED BY "STEPSTONE, INC." SHALL BE FURNISHED BY "STEPSTONE, INC." SUCH ITEMS SHALL BE INSTALLED BY OTHERS.